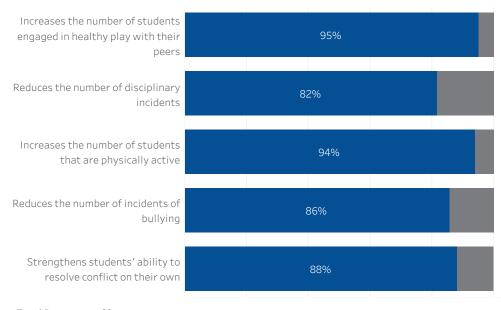

# TagTeam supports recess

#### % of educators agree that during recess TagTeam...

Total Responses: 69 Region: National; School: Multiple