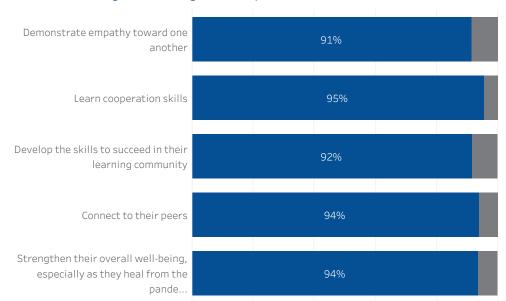

## TagTeam supports students

#### % of educators agree that TagTeam helps students...