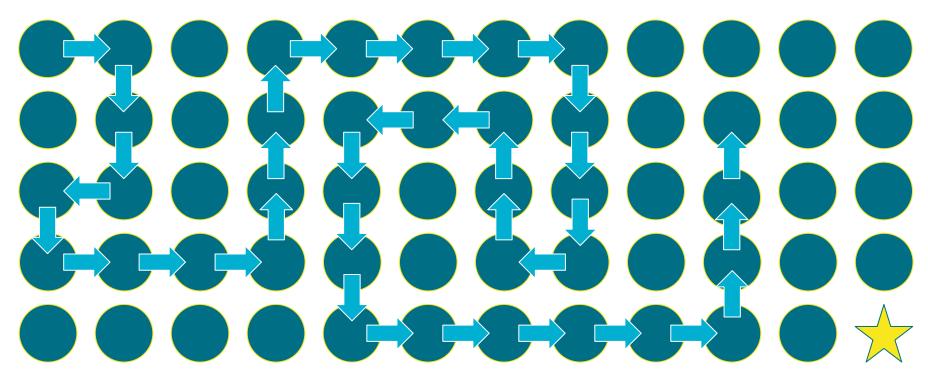

#### The Maze Game: How to Play!

You and your classmates will work together to reach the end of the maze!

Using the directions *right*, *left*, *up*, and *down*, each of you will guess the next direction to go in the maze.

If you are successful, awesome job! You get to guess again.

If you are unsuccessful, that's okay! Good job, nice try! Your teammate will try the next round.

Make sure to congratulate your teammates when they are successful, and tell them "Good job, nice try!" when they are unsuccessful.