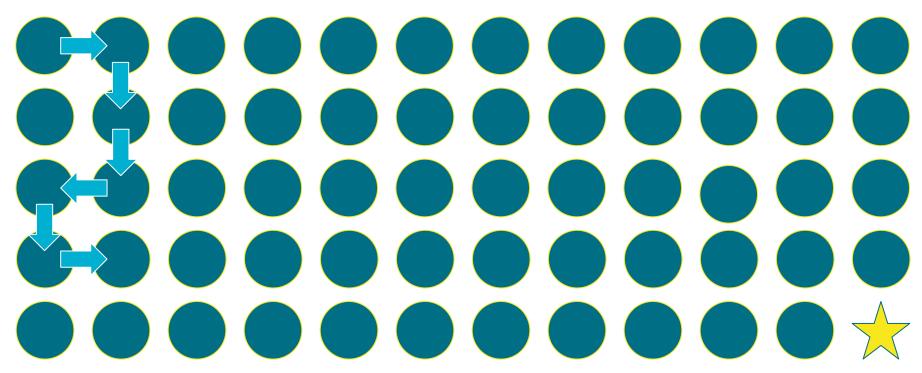

#### The Maze Game: How to Play!

You and your classmates will work together to reach the end of the maze!

Using the directions *right*, *left*, *up*, and *down*, each of you will guess the next direction to go in the maze.

If you are successful, awesome job! You get to guess again.

If you are unsuccessful, that's okay! Good job, nice try! Your teammate will try the next round.

Make sure to congratulate your teammates when they are successful, and tell them "Good job, nice try!" when they are unsuccessful.