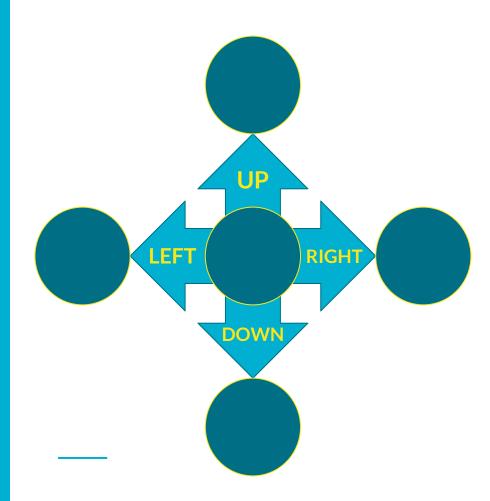

#### The Maze Game: How to Play!

You and your classmates will work together to reach the end of the maze!

Using the directions *right*, *left*, *up*, and *down*, each of you will guess the next direction to go in the maze.

If you are successful, awesome job! You get to guess again.

If you are unsuccessful, that's okay! Good job, nice try! Your teammate will try the next round.

Make sure to congratulate your teammates when they are successful, and tell them "Good job, nice try!" when they are unsuccessful.

# Just to Clarify:

**Directions** 

































































































































































# Let's Debrief!



- 1. In the Maze Game, how did we use **teamwork**?
- 2. Why is teamwork **important**?
- 3. How does it **feel** to be a part of a team?