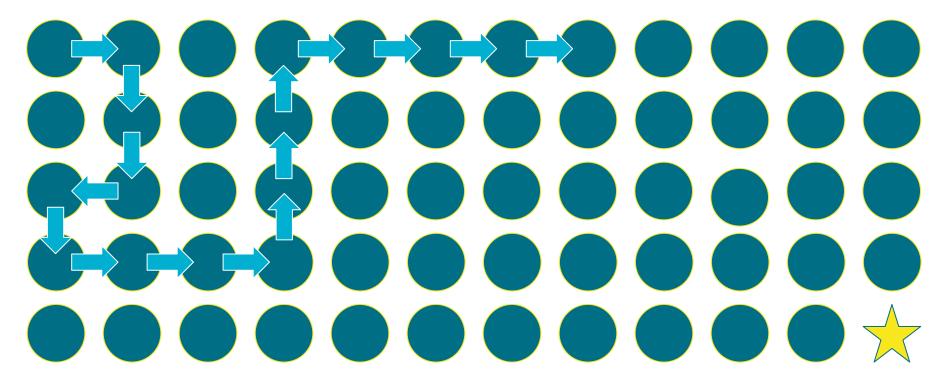

#### The Maze Game: How to Play!

You and your classmates will work together to reach the end of the maze!

Using the directions *right*, *left*, *up*, and *down*, each of you will guess the next direction to go in the maze.

If you are successful, awesome job! You get to guess again.

If you are unsuccessful, that's okay! Good job, nice try! Your teammate will try the next round.

Make sure to congratulate your teammates when they are successful, and tell them "Good job, nice try!" when they are unsuccessful.