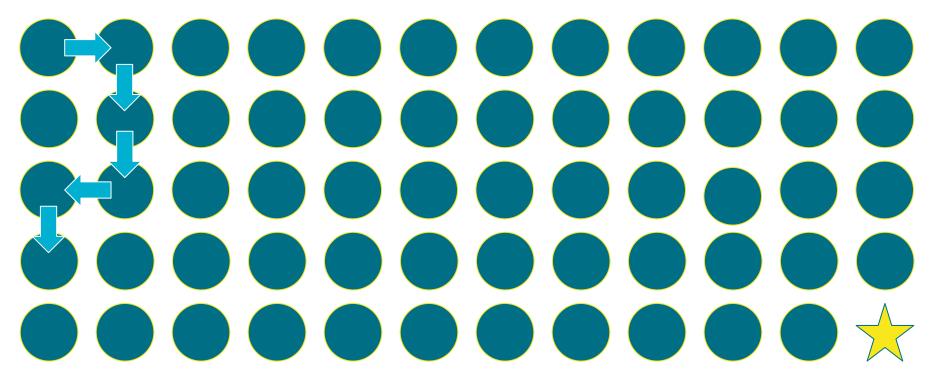

#### The Maze Game: How to Play!

You and your classmates will work together to reach the end of the maze!

Using the directions *right*, *left*, *up*, and *down*, each of you will guess the next direction to go in the maze.

If you are successful, awesome job! You get to guess again.

If you are unsuccessful, that's okay! Good job, nice try! Your teammate will try the next round.

Make sure to congratulate your teammates when they are successful, and tell them "Good job, nice try!" when they are unsuccessful.