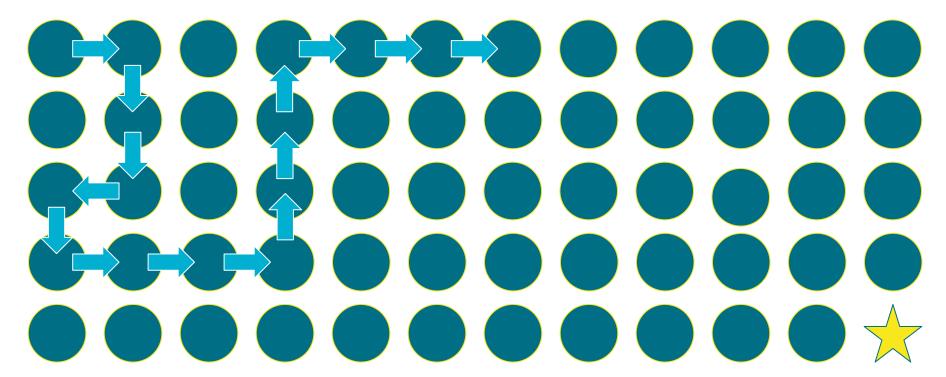

#### The Maze Game: How to Play!

You and your classmates will work together to reach the end of the maze!

Using the directions *right*, *left*, *up*, and *down*, each of you will guess the next direction to go in the maze.

If you are successful, awesome job! You get to guess again.

If you are unsuccessful, that's okay! Good job, nice try! Your teammate will try the next round.

Make sure to congratulate your teammates when they are successful, and tell them "Good job, nice try!" when they are unsuccessful.