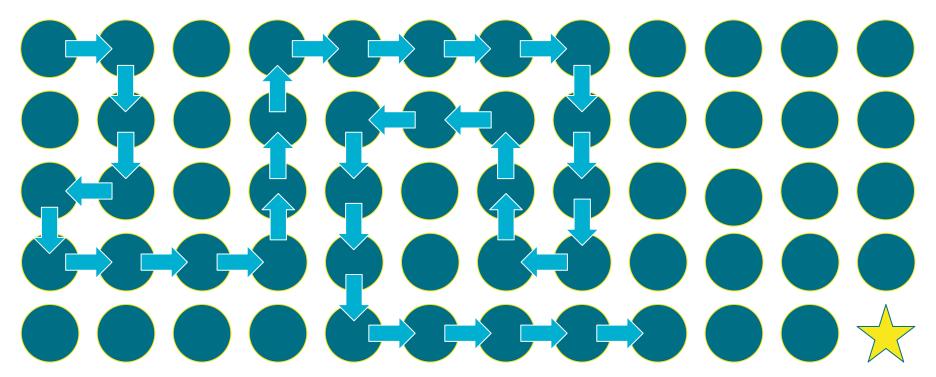

#### The Maze Game: How to Play!

You and your classmates will work together to reach the end of the maze!

Using the directions *right*, *left*, *up*, and *down*, each of you will guess the next direction to go in the maze.

If you are successful, awesome job! You get to guess again.

If you are unsuccessful, that's okay! Good job, nice try! Your teammate will try the next round.

Make sure to congratulate your teammates when they are successful, and tell them "Good job, nice try!" when they are unsuccessful.