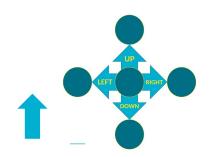

#### The Maze Game: How to Play!

You and your classmates will work together to reach the end of the maze!

Using the directions *right*, *left*, *up*, and *down*, each of you will guess the next direction to go in the maze.

# Just to Clarify:

**Directions** 