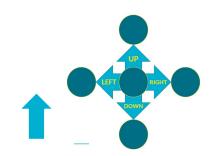

#### The Maze Game: How to Play!

You and your classmates will work together to reach the end of the maze!

Using the directions *right*, *left*, *up*, and *down*, each of you will guess the next direction to go in the maze.

If you are successful, awesome job! You get to guess again.

If you are unsuccessful, that's okay! Good job, nice try! Your teammate will try the next round.

Make sure to congratulate your teammates when they are successful, and tell them "Good job, nice try!" when they are unsuccessful.

# Just to Clarify:

**Directions** 

































































































































































# Let's Debrief!



- 1. In the Maze Game, how did we use **teamwork**?
- 2. Why is teamwork **important**?
- 3. How does it **feel** to be a part of a team?