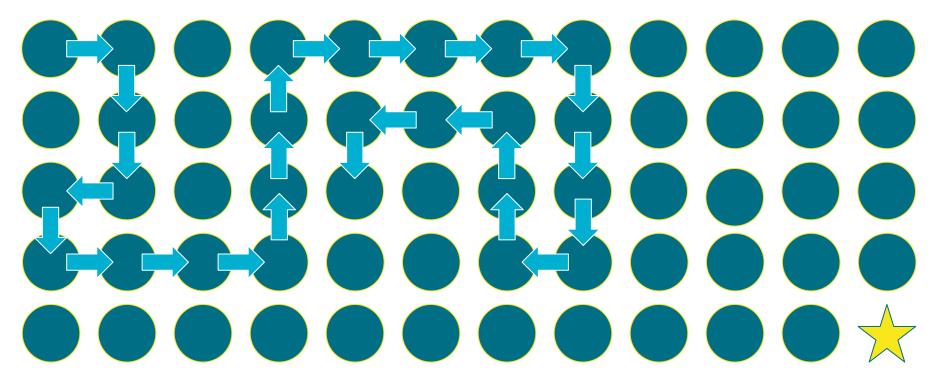

#### The Maze Game: How to Play!

You and your classmates will work together to reach the end of the maze!

Using the directions *right*, *left*, *up*, and *down*, each of you will guess the next direction to go in the maze.

If you are successful, awesome job! You get to guess again.

If you are unsuccessful, that's okay! Good job, nice try! Your teammate will try the next round.

Make sure to congratulate your teammates when they are successful, and tell them "Good job, nice try!" when they are unsuccessful.