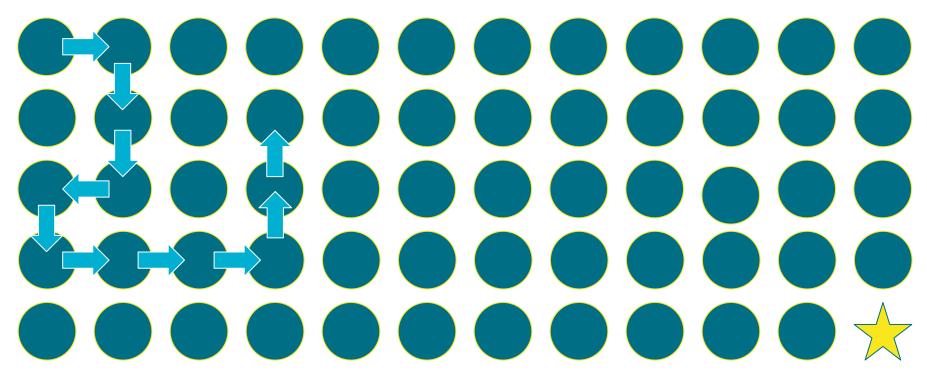

#### The Maze Game: How to Play!

You and your classmates will work together to reach the end of the maze!

Using the directions *right*, *left*, *up*, and *down*, each of you will guess the next direction to go in the maze.

If you are successful, awesome job! You get to guess again.

If you are unsuccessful, that's okay! Good job, nice try! Your teammate will try the next round.

Make sure to congratulate your teammates when they are successful, and tell them "Good job, nice try!" when they are unsuccessful.