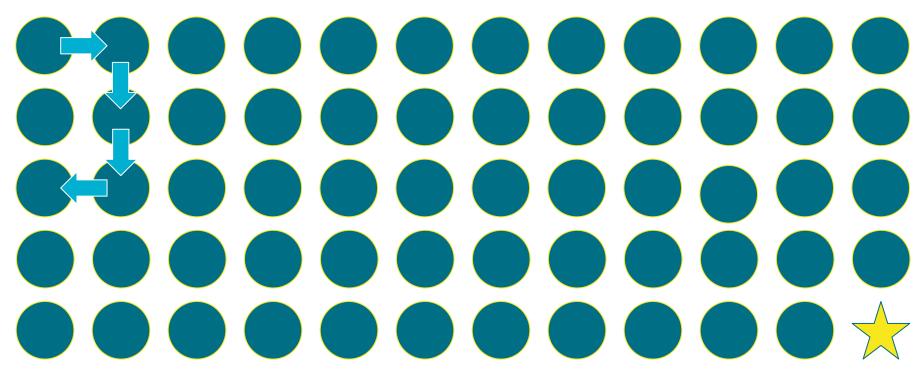

#### The Maze Game: How to Play!

You and your classmates will work together to reach the end of the maze!

Using the directions *right*, *left*, *up*, and *down*, each of you will guess the next direction to go in the maze.

If you are successful, awesome job! You get to guess again.

If you are unsuccessful, that's okay! Good job, nice try! Your teammate will try the next round.

Make sure to congratulate your teammates when they are successful, and tell them "Good job, nice try!" when they are unsuccessful.