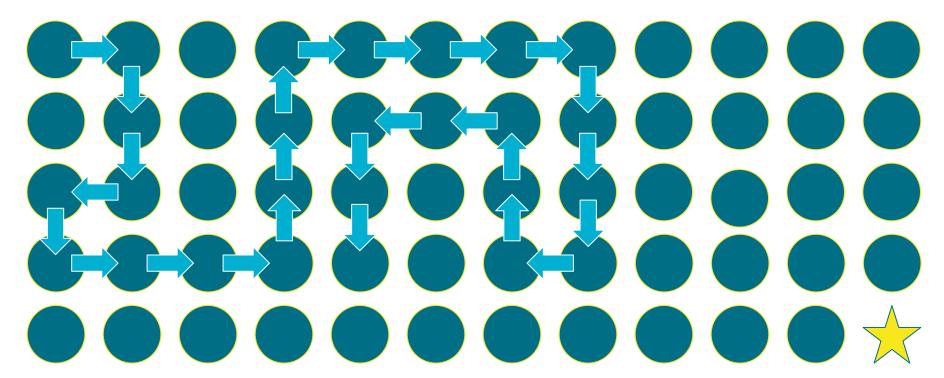

#### The Maze Game: How to Play!

You and your classmates will work together to reach the end of the maze!

Using the directions *right*, *left*, *up*, and *down*, each of you will guess the next direction to go in the maze.

If you are successful, awesome job! You get to guess again.

If you are unsuccessful, that's okay! Good job, nice try! Your teammate will try the next round.

Make sure to congratulate your teammates when they are successful, and tell them "Good job, nice try!" when they are unsuccessful.