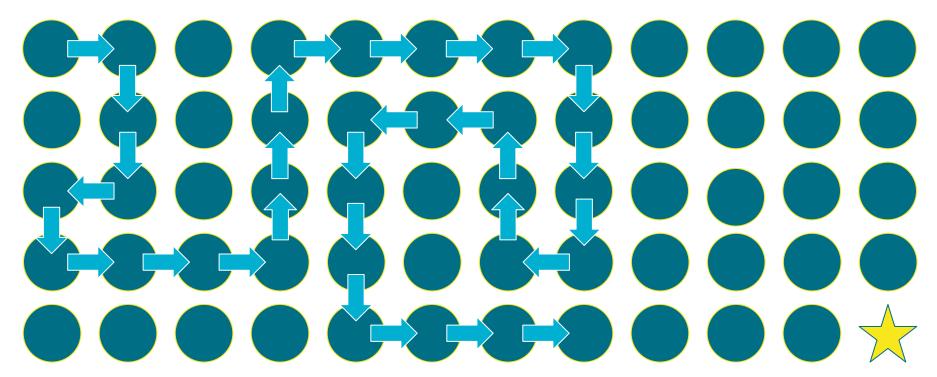

#### The Maze Game: How to Play!

You and your classmates will work together to reach the end of the maze!

Using the directions *right*, *left*, *up*, and *down*, each of you will guess the next direction to go in the maze.

If you are successful, awesome job! You get to guess again.

If you are unsuccessful, that's okay! Good job, nice try! Your teammate will try the next round.

Make sure to congratulate your teammates when they are successful, and tell them "Good job, nice try!" when they are unsuccessful.