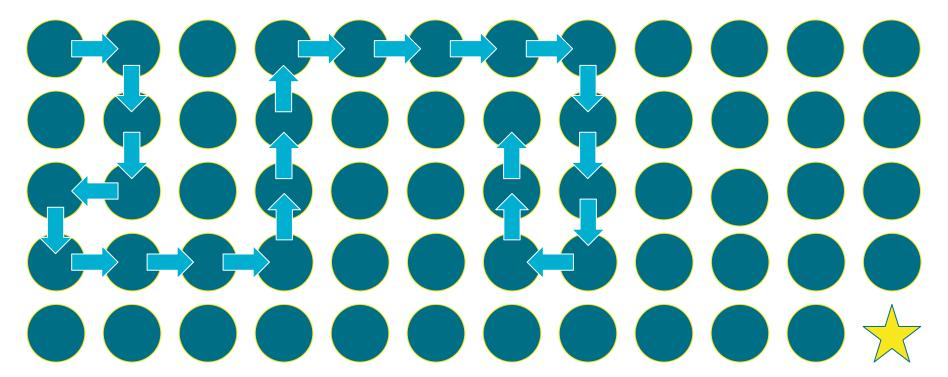

#### The Maze Game: How to Play!

You and your classmates will work together to reach the end of the maze!

Using the directions *right*, *left*, *up*, and *down*, each of you will guess the next direction to go in the maze.

If you are successful, awesome job! You get to guess again.

If you are unsuccessful, that's okay! Good job, nice try! Your teammate will try the next round.

Make sure to congratulate your teammates when they are successful, and tell them "Good job, nice try!" when they are unsuccessful.