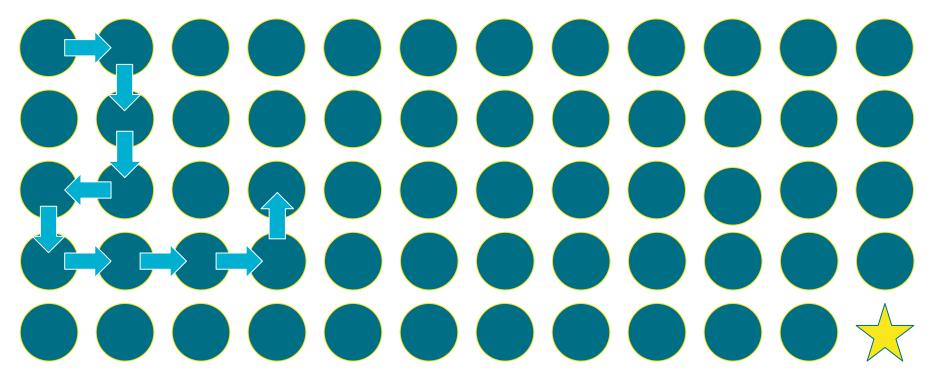

#### The Maze Game: How to Play!

You and your classmates will work together to reach the end of the maze!

Using the directions *right*, *left*, *up*, and *down*, each of you will guess the next direction to go in the maze.

If you are successful, awesome job! You get to guess again.

If you are unsuccessful, that's okay! Good job, nice try! Your teammate will try the next round.

Make sure to congratulate your teammates when they are successful, and tell them "Good job, nice try!" when they are unsuccessful.