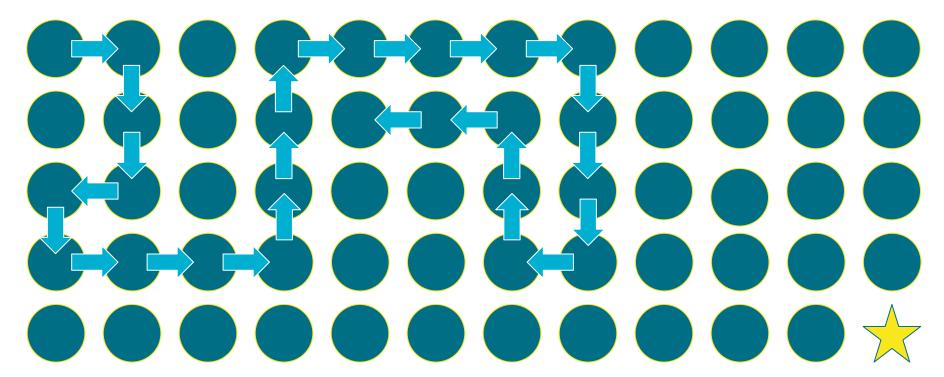

#### The Maze Game: How to Play!

You and your classmates will work together to reach the end of the maze!

Using the directions *right*, *left*, *up*, and *down*, each of you will guess the next direction to go in the maze.

If you are successful, awesome job! You get to guess again.

If you are unsuccessful, that's okay! Good job, nice try! Your teammate will try the next round.

Make sure to congratulate your teammates when they are successful, and tell them "Good job, nice try!" when they are unsuccessful.