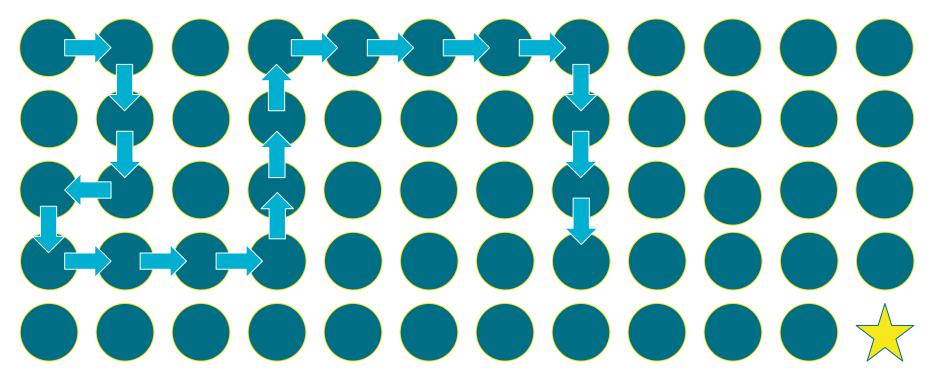

#### The Maze Game: How to Play!

You and your classmates will work together to reach the end of the maze!

Using the directions *right*, *left*, *up*, and *down*, each of you will guess the next direction to go in the maze.

If you are successful, awesome job! You get to guess again.

If you are unsuccessful, that's okay! Good job, nice try! Your teammate will try the next round.

Make sure to congratulate your teammates when they are successful, and tell them "Good job, nice try!" when they are unsuccessful.