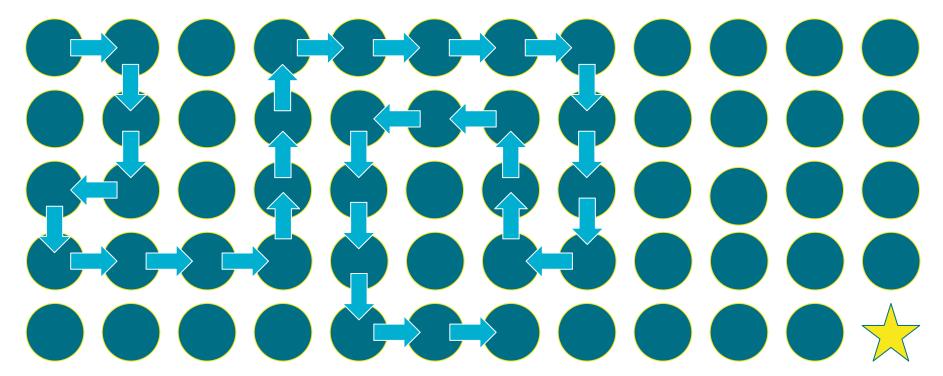

#### The Maze Game: How to Play!

You and your classmates will work together to reach the end of the maze!

Using the directions *right*, *left*, *up*, and *down*, each of you will guess the next direction to go in the maze.

If you are successful, awesome job! You get to guess again.

If you are unsuccessful, that's okay! Good job, nice try! Your teammate will try the next round.

Make sure to congratulate your teammates when they are successful, and tell them "Good job, nice try!" when they are unsuccessful.