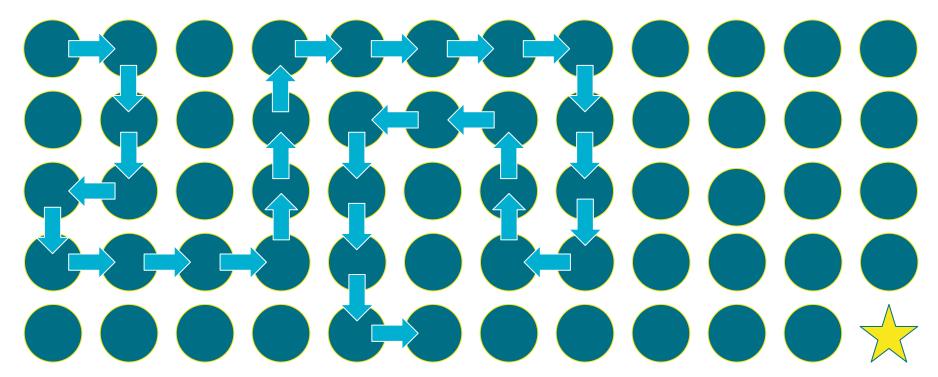

#### The Maze Game: How to Play!

You and your classmates will work together to reach the end of the maze!

Using the directions *right*, *left*, *up*, and *down*, each of you will guess the next direction to go in the maze.

If you are successful, awesome job! You get to guess again.

If you are unsuccessful, that's okay! Good job, nice try! Your teammate will try the next round.

Make sure to congratulate your teammates when they are successful, and tell them "Good job, nice try!" when they are unsuccessful.