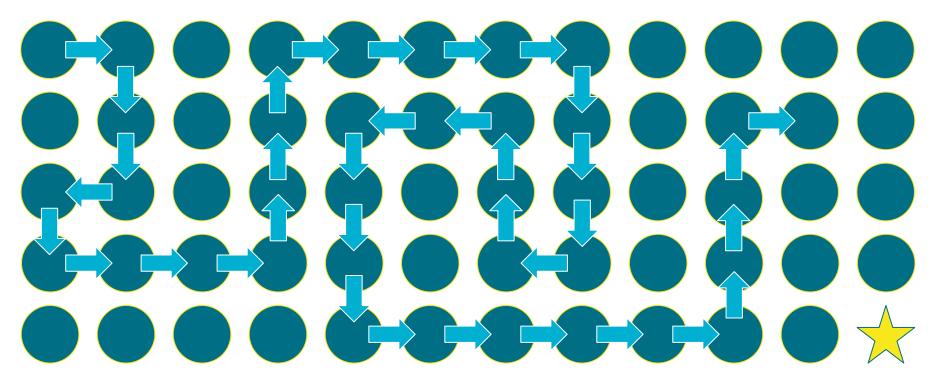

#### The Maze Game: How to Play!

You and your classmates will work together to reach the end of the maze!

Using the directions *right*, *left*, *up*, and *down*, each of you will guess the next direction to go in the maze.

If you are successful, awesome job! You get to guess again.

If you are unsuccessful, that's okay! Good job, nice try! Your teammate will try the next round.

Make sure to congratulate your teammates when they are successful, and tell them "Good job, nice try!" when they are unsuccessful.