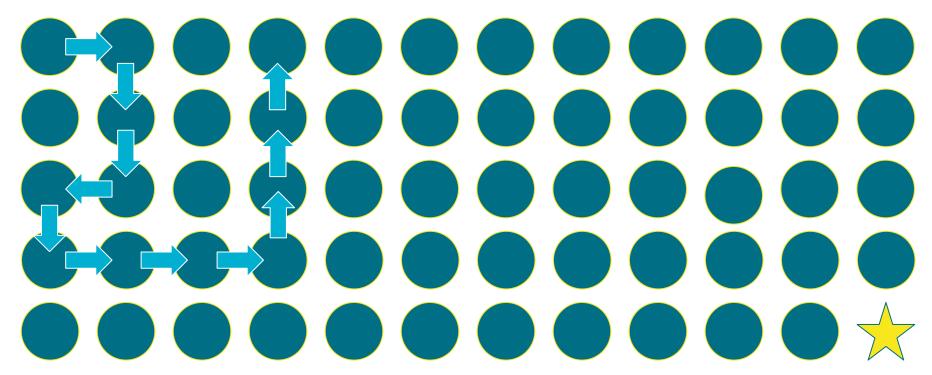

#### The Maze Game: How to Play!

You and your classmates will work together to reach the end of the maze!

Using the directions *right*, *left*, *up*, and *down*, each of you will guess the next direction to go in the maze.

If you are successful, awesome job! You get to guess again.

If you are unsuccessful, that's okay! Good job, nice try! Your teammate will try the next round.

Make sure to congratulate your teammates when they are successful, and tell them "Good job, nice try!" when they are unsuccessful.