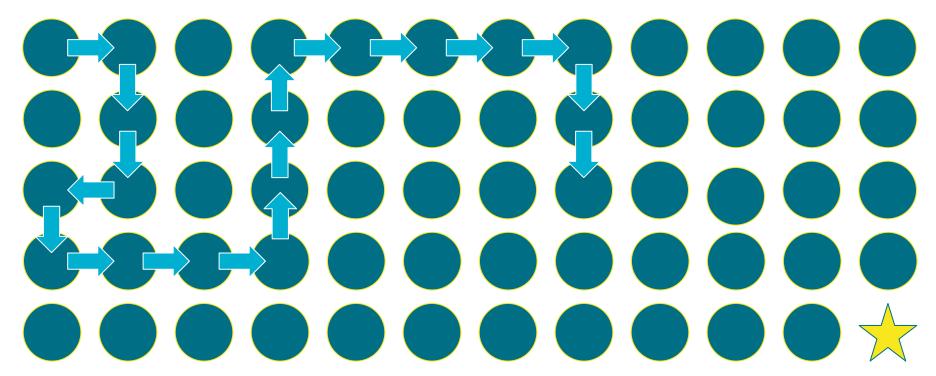

#### The Maze Game: How to Play!

You and your classmates will work together to reach the end of the maze!

Using the directions *right*, *left*, *up*, and *down*, each of you will guess the next direction to go in the maze.

If you are successful, awesome job! You get to guess again.

If you are unsuccessful, that's okay! Good job, nice try! Your teammate will try the next round.

Make sure to congratulate your teammates when they are successful, and tell them "Good job, nice try!" when they are unsuccessful.