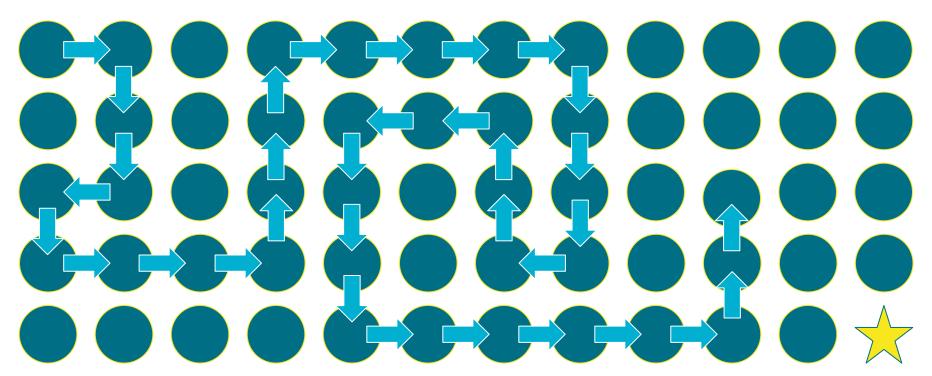

#### The Maze Game: How to Play!

You and your classmates will work together to reach the end of the maze!

Using the directions *right*, *left*, *up*, and *down*, each of you will guess the next direction to go in the maze.

If you are successful, awesome job! You get to guess again.

If you are unsuccessful, that's okay! Good job, nice try! Your teammate will try the next round.

Make sure to congratulate your teammates when they are successful, and tell them "Good job, nice try!" when they are unsuccessful.