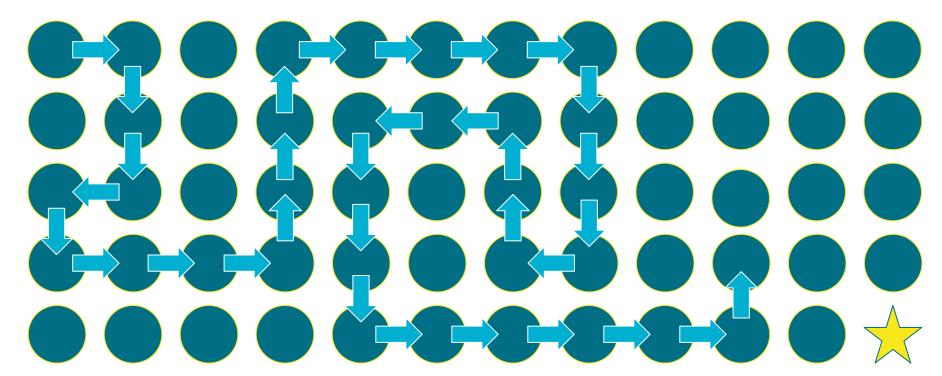

#### The Maze Game: How to Play!

You and your classmates will work together to reach the end of the maze!

Using the directions *right*, *left*, *up*, and *down*, each of you will guess the next direction to go in the maze.

If you are successful, awesome job! You get to guess again.

If you are unsuccessful, that's okay! Good job, nice try! Your teammate will try the next round.

Make sure to congratulate your teammates when they are successful, and tell them "Good job, nice try!" when they are unsuccessful.