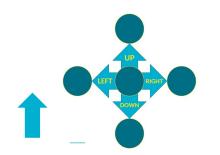

#### The Maze Game: How to Play!

You and your classmates will work together to reach the end of the maze!

Using the directions *right*, *left*, *up*, and *down*, each of you will guess the next direction to go in the maze.

# Just to Clarify:

**Directions** 