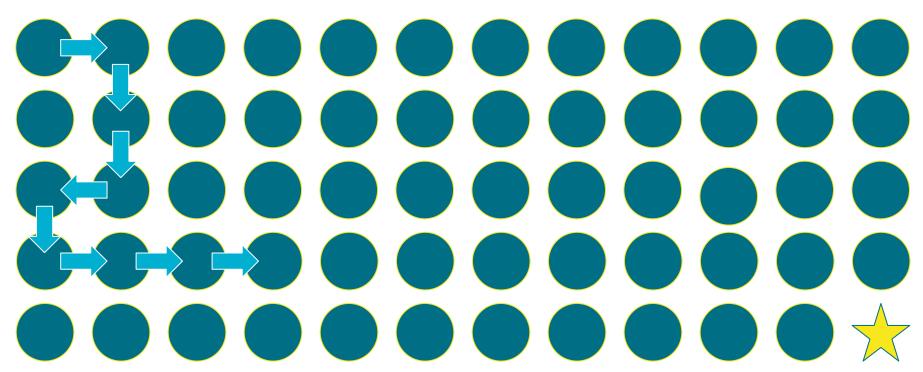

#### The Maze Game: How to Play!

You and your classmates will work together to reach the end of the maze!

Using the directions *right*, *left*, *up*, and *down*, each of you will guess the next direction to go in the maze.

If you are successful, awesome job! You get to guess again.

If you are unsuccessful, that's okay! Good job, nice try! Your teammate will try the next round.

Make sure to congratulate your teammates when they are successful, and tell them "Good job, nice try!" when they are unsuccessful.