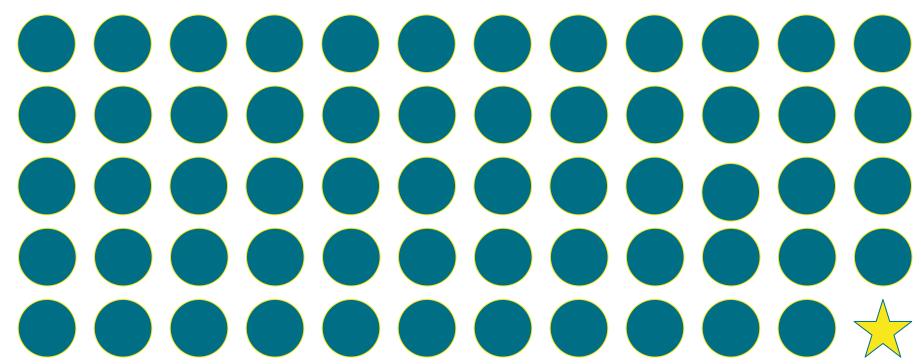

#### The Maze Game: How to Play!

You and your classmates will work together to reach the end of the maze!

Using the directions *right*, *left*, *up*, and *down*, each of you will guess the next direction to go in the maze.

If you are successful, awesome job! You get to guess again.

If you are unsuccessful, that's okay! Good job, nice try! Your teammate will try the next round.

Make sure to congratulate your teammates when they are successful, and tell them "Good job, nice try!" when they are unsuccessful.