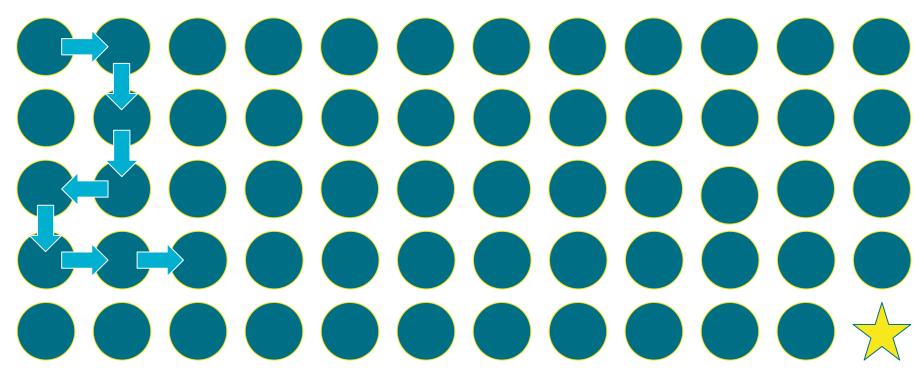

#### The Maze Game: How to Play!

You and your classmates will work together to reach the end of the maze!

Using the directions *right*, *left*, *up*, and *down*, each of you will guess the next direction to go in the maze.

If you are successful, awesome job! You get to guess again.

If you are unsuccessful, that's okay! Good job, nice try! Your teammate will try the next round.

Make sure to congratulate your teammates when they are successful, and tell them "Good job, nice try!" when they are unsuccessful.